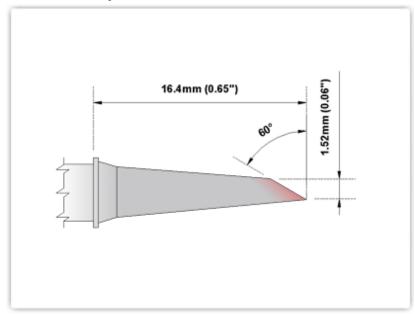

## **EBM8DS529**

Hoof 60° 1.52mm (0.06")

Tip Style: Hoof

Tip Width: 1.52mm (0.06")
Tip Length: 16.40mm (0.65")

800 Type Cartridge<sup>1</sup>: 420°C - 475°C

RoHS Compliant<sup>2</sup> / Lead Free: YES

Equivalent to: SMTC-8167