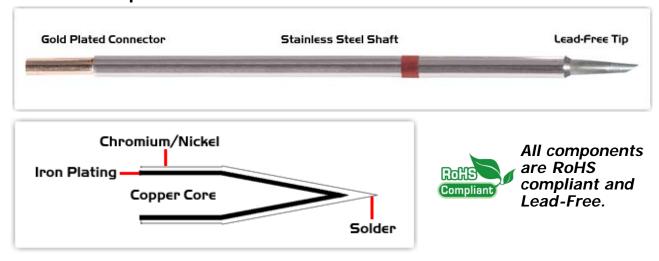

## **Material Composition**

Easy Braid Co. tip cartridges will typically idle within a temperature range of +/-1.1°C. However, there is variation in idle temperature across tip geometries within an individual temperature series. Easy Braid Co. offers a wide variety of tip geometries from 0.25mm fine point tip to 5mm chisel. The length and geometry of a tip will have an influence on the tip idle temperature. To accurately measure idle temperature it will depend greatly on the measurement method, technique and equipment used. Two different methods or the use of alternative equipment will produce different test results.