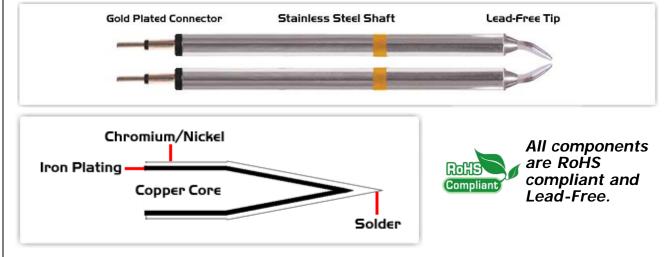

## **Material Composition**

Easy Braid Co. tip cartridges will typically idle within a temperature range of +/-1.1°C. However, there is variation in idle temperature across tip geometries within an individual temperature series. Easy Braid Co. offers a wide variety of tip geometries from 0.25mm fine point tip to 5mm chisel. The length and geometry of a tip will have an influence on the tip idle temperature. To accurately measure idle temperature it will depend greatly on the measurement method, technique and equipment used. Two different methods or the use of alternative equipment will produce different test results.