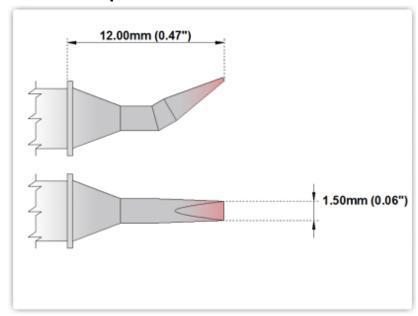

## **EK70TZ015**

Tweezers Cartridge Pair - Chisel 30° 1.5mm (0.06")

Tip Style: Tweezers

Tip Width: 1.50mm (0.06")
Tip Length: 12.00mm (0.47")

700 Type Cartridge<sup>1</sup>: 350°C - 398°C

RoHS Compliant<sup>2</sup> / Lead Free: YES